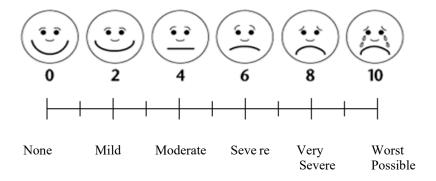

|             |                |           | Date:                            |       |               |      |
| Reviewed By:                           |             |                |           | Date:                            |       |               |      |
| Reviewed By:                           |             |                |           | Date:                            |       |               |      |
| Reviewed By:                           |             |                |           | Date:                            |       |               |      |

# **Spine Questionnaire**

WHERE IS YOUR PAIN NOW? Does it go anywhere? (Describe):\_\_\_\_\_



#### Grade your overall Pain

Please place an X on the hash mark that most accurately describes your overall degree of pain now.



### SF-12® Health Survey

This survey asks for your views about your health. This information will help you keep track of how you feel and how well you are able to do your usual activities.

Answer every question by selecting the answer as indicated. If you are unsure about how to answer a question, please give the best answer you can.

| 1. In general, would you say your health is:                                                                             |               |                          | Very           |                     |           |                          |
|--------------------------------------------------------------------------------------------------------------------------|---------------|--------------------------|----------------|---------------------|-------