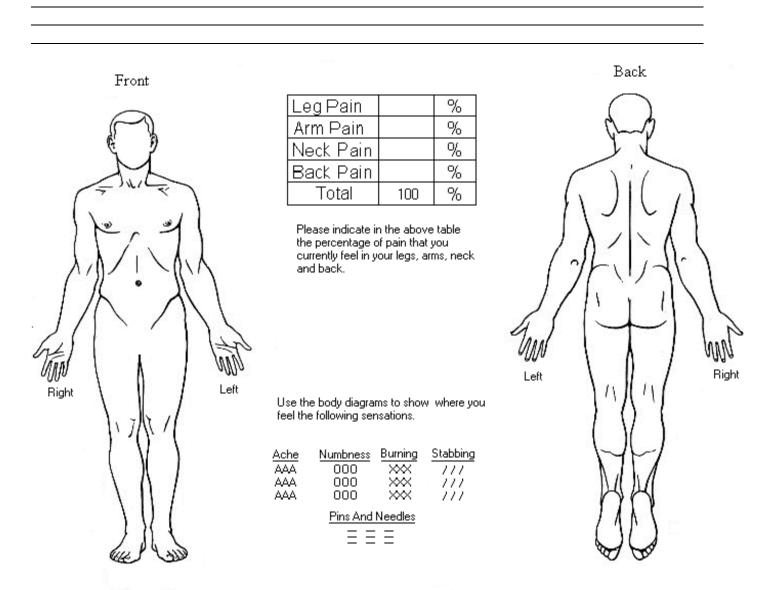

Yes $\square$  | No 🗆      |                                  |       |               |      |
| Reviewed By:                           |             |                |           | Date:                            |       |               |      |
| Reviewed By:                           |             |                |           | Date:                            |       |               |      |
| Reviewed By:                           |             |                |           | Date:                            |       |               |      |
| Reviewed By:                           |             |                |           | Date:                            |       |               |      |

# **Spine Questionnaire**

WHERE IS YOUR PAIN NOW? Does it go anywhere? (Describe):\_\_\_\_\_



#### Grade your overall Pain

Please place an X on the hash mark that most accurately describes your overall degree of pain now.



### SF-12® Health Survey

This survey asks for your views about your health. This information will help you keep track of how you feel and how well you are able to do your usual activities.

Answer every question by selecting the answer as indicated. If you are unsure about how to answer a question, please give the best answer you can.

| 1. In general, would you say your health is:                                                                             |               |                          | Very           |                     |           |                          |
|--------------------------------------------------------------------------------